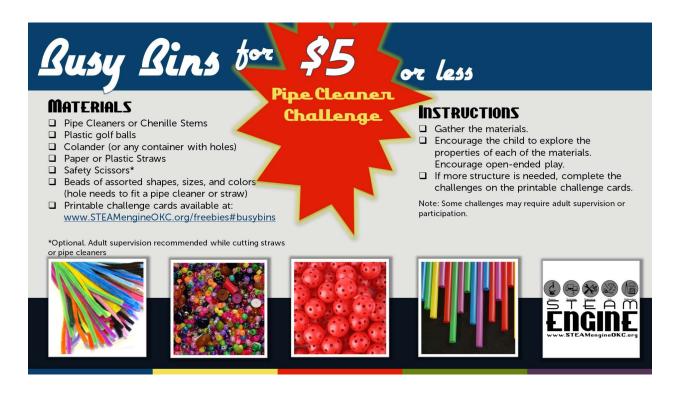

## **CHALLENGE #1:**

Design a sculpture using the materials.

© 2020 The STEAM Engine.

# CHALLENGE #3:

Create a piece of jewelry using pipe cleaners, beads, and straws.

© 2020 The STEAM Engine.

## **CHALLENGE #Z:**

Create a flower garden.

© 2020 The STEAM Engine.

# CHALLENGE #4:

Find something around the house that acts like a straw, bead, or colander.

© 2020 The STEAM Engine.



#### **CHALLENGE #5:**

[ADULT: Create a color-based pattern of beads on a straw or pipe cleaner.]

Match the pattern.

© 2020 The STEAM Engine

# **CHALLENGE #7:**

[ADULT: Create a shape-based pattern of beads on a straw or pipe cleaner.]

Close your eyes and match the pattern.

© 2020 The STEAM Engine.

#### **CHALLENGE #9:**

Build a cube.

A pyramid.

© 2020 The STEAM Engine.

# **CHALLENGE #11:**